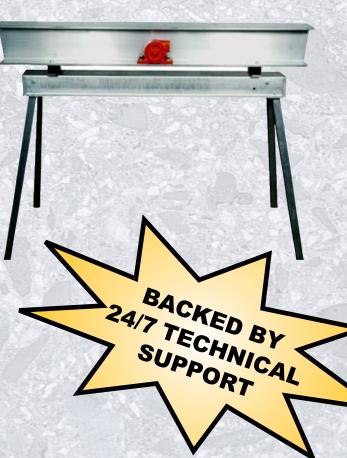

## **VIBRA-BEAM**

#### Countertop System<sup>™</sup>

VIECO

- Produce a tight, dense and void-free finish ANYWHERE, in the shop or on the job
- · Low cost alternative to a vibration table
- · Easy to use, mounts to any standard sawhorse (not included)
- Incredibly portable, lightweight & small
- Available in either 115-volt power or pneumatic air, offering the lowest cost, portable solution available.